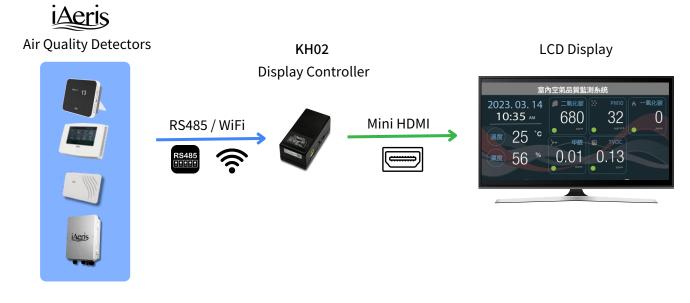

# System Architecture

RS485

The KH02 Display Controller is designed specifically for iAeris series and LCD screens, allowing you to effortlessly display real-time air quality data without the need for complicated operations, providing intuitive environmental insights.

With the KH02, you can choose alternative RS485 input ports or WiFi connectivity to receive data from iAeris series, and then output the sensing data to the LCD display via HDMI output ports.

HDMI for clear display output. With crisp image quality, it's  $\ll$  suitable for lobbies, offices, and public spaces, simplifying air quality management.